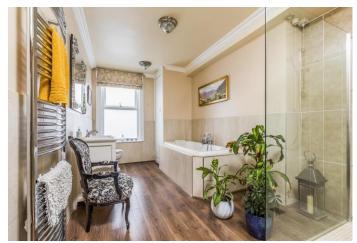

Boasting over 2,500 Sq.ft (234sq.m) of accommodation this property comprises: entrance lobby leading to a spacious reception hall, impressive living room with OPEN FIRE PLACE, large dining room leading out to a fabulous modern fitted kitchen/breakfast room benefiting from central island unit and integrated appliances, large utility room and ground floor cloakroom. The first floor features the master bedroom with bay window and EN-SUITE shower room plus store room, bedroom 2 and beautiful family bathroom with separate bath and shower. The second floor boasts three LIGHT AND AIRY double bedrooms as well as useful storage in the eaves. Externally there is a beautifully landscaped enclosed rear garden.