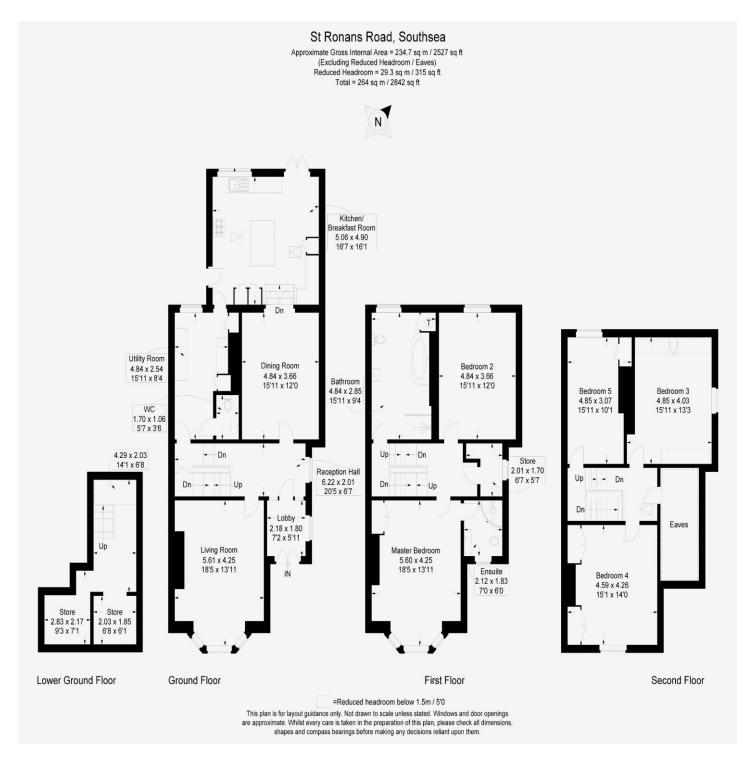

Boasting over 2,500 Sq.ft (234sq.m) of accommodation this property comprises: entrance lobby leading to a spacious reception hall, impressive living room with OPEN FIRE PLACE, large dining room leading out to a fabulous modern fitted kitchen/breakfast room benefiting from central island unit and integrated appliances, large utility room and ground floor cloakroom. The first floor features the master bedroom with bay window and EN-SUITE shower room plus store room, bedroom 2 and beautiful family bathroom with separate bath and shower. The second floor boasts three LIGHT AND AIRY double bedrooms as well as useful storage in the eaves. Externally there is a beautifully landscaped enclosed rear garden.

With DRIVEWAY PARKING, useful BASEMENT storage room, gas central heating and double glazing throughout - early viewing is advised to appreciate what this STUNNING home has to offer!

£825,000

KEY FACTS

TENURE: Freehold