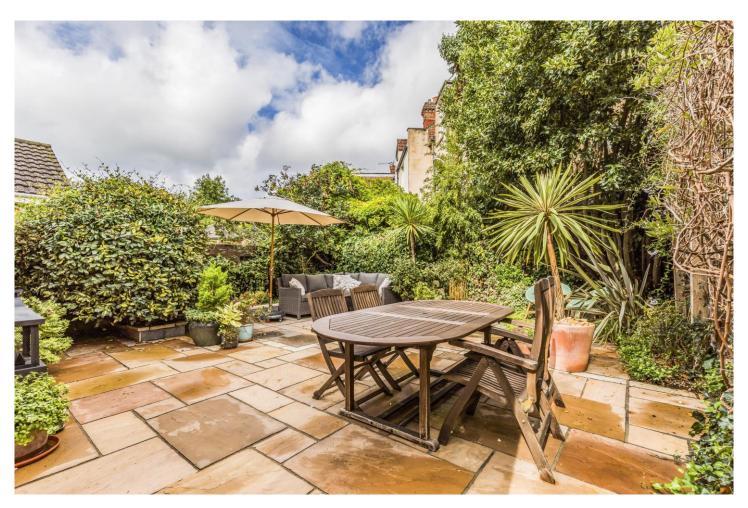

Boasting over 2,500 Sq.ft (234sq.m) of accommodation this property comprises: entrance lobby leading to a spacious reception hall, impressive living room with OPEN FIRE PLACE, large dining room leading out to a fabulous modern fitted kitchen/breakfast room benefiting from central island unit and integrated appliances, large utility room and ground floor cloakroom. The first floor features the master bedroom with bay window and EN-SUITE shower room plus store room, bedroom 2 and beautiful family bathroom with separate bath and shower. The second floor boasts three LIGHT AND AIRY double bedrooms as well as useful storage in the eaves. Externally there is a beautifully landscaped enclosed rear garden.