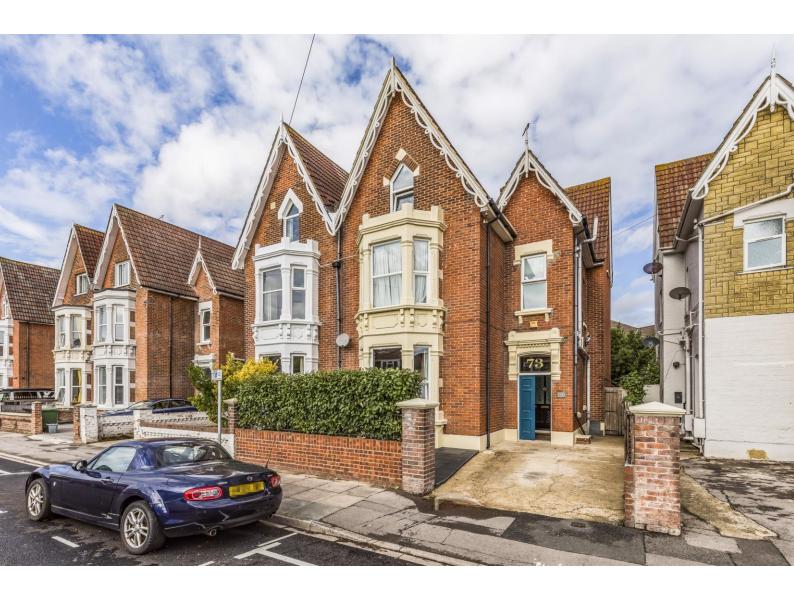

## ST. RONANS ROAD

SOUTHSEA | HAMPSHIRE | PO4 0PP

### £825,000 Freehold

- Beautiful Spacious Semi Detached House
- Over 2,500 Sq.ft (234sq.m) of Accommodation
- Highly Requested Location Nr Schools & Shops
- Five Double Bedrooms: Useful Basement Storage
- Short Walk to Canoe Lake and Southsea Seafront
- Gas Central Heating & Double Glazing Throughout
- Large Family Bathroom Plus En-Suite Shower Room
- Enclosed Rear Garden plus Off Road Parking

#### In Brief

\*\* VIEW OUR 360 DEGREE VIRTUAL TOUR \*\* We have pleasure in marketing for sale this SUBSTANTIAL and beautifully presented Victorian Semi-Detached Residence situated in one of Southsea's highly requested locations just a short stroll from Canoe Lake, SOUTHSEA SEAFRONT, local schools and the many shops associated with this popular area.