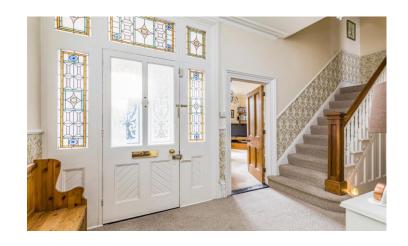

Boasting over 2,500 Sq.ft (234sq.m) of accommodation this property comprises: entrance lobby leading to a spacious reception hall, impressive living room with OPEN FIRE PLACE, large dining room leading out to a fabulous modern fitted kitchen/breakfast room benefiting from central island unit and integrated appliances, large utility room and ground floor cloakroom. The first floor features the master bedroom with bay window and EN-SUITE shower room plus store room, bedroom 2 and beautiful family bathroom with separate bath and shower. The second floor boasts three LIGHT AND AIRY double bedrooms as well as useful storage in the eaves. Externally there is a beautifully landscaped enclosed rear garden.