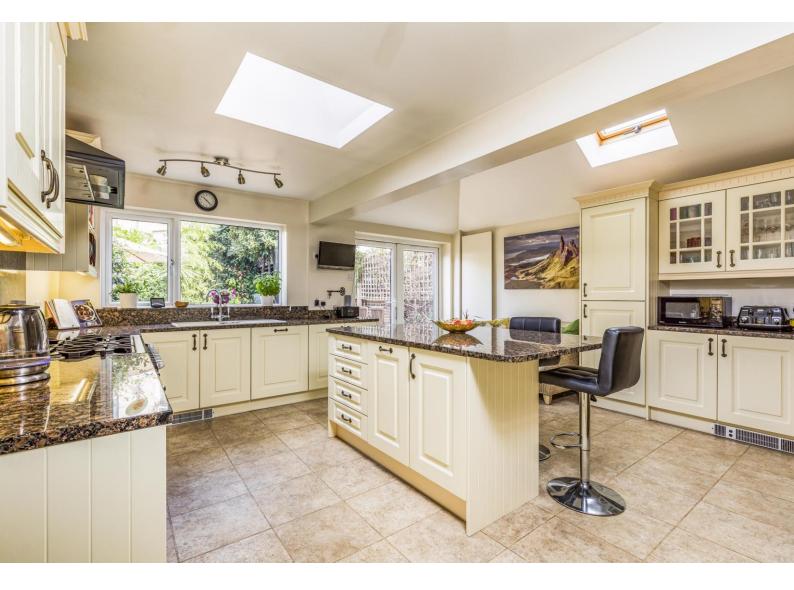

Boasting over 2,500 Sq.ft (234sq.m) of accommodation this property comprises: entrance lobby leading to a spacious reception hall, impressive living room with OPEN FIRE PLACE, large dining room leading out to a fabulous modern fitted kitchen/breakfast room benefiting from central island unit and integrated appliances, large utility room and ground floor cloakroom. The first floor features the master bedroom with bay window and EN-SUITE shower room plus store room, bedroom 2 and beautiful family bathroom with separate bath and shower. The second floor boasts three LIGHT AND AIRY double bedrooms as well as useful storage in the eaves. Externally there is a beautifully landscaped enclosed rear garden.